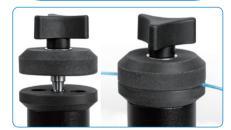

## WIND ON LEADER JIG

Measuring Scale 0-20 inch

**Braid and mono friendly material** 



## Polyurethane Tighten Knob



Carbon Steel Support



## **Nylon Plastic Base Plate**





| Code # | Length   | Width   | Height   | Rod<br>Spacing | Base<br>Thickness | Pack Qty | MSRP      |
|--------|----------|---------|----------|----------------|-------------------|----------|-----------|
| 521034 | 23.62 in | 7.87 in | 10.04 in | 20 in          | 0.79 in           | 1        | \$ 159.99 |



## www.bluewingfishing.com











**Retail Store Boca Tackle and Marine** 



**Retail Store Add** 3415 South Federal Highway Delray Beach, FL 33483



Tel 561-774-2056



**Email** sales@uniprimellc.com support@bluewingfishing.com



Q Scan it, get this E-catalogue

Distributed by Uniprime Outdoors, LLC 950 Peninsula Corp Circle Boca Raton, FL 33487