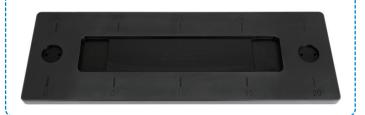

## WIND ON LEADER JIG

Measuring Scale 0-20 inch

**Braid and mono friendly material** 

## **Nylon Plastic Base Plate**

| Code # | Length   | Width   | Height   | Rod<br>Spacing | Base<br>Thickness | Pack Qty | MSRP      |
|--------|----------|---------|----------|----------------|-------------------|----------|-----------|
| 521034 | 23.62 in | 7.87 in | 10.04 in | 20 in          | 0.79 in           | 1        | \$ 159.99 |