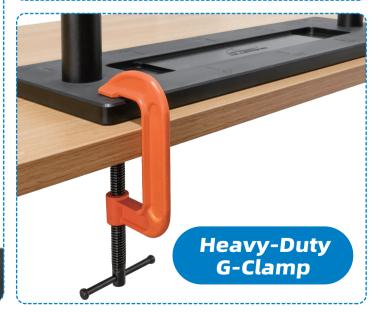

## WIND ON LEADER JIG

Measuring Scale 0-20 inch

**Braid and mono friendly material** 



## Polyurethane Tighten Knob



Carbon Steel Support



## **Nylon Plastic Base Plate**





| Code # | Length   | Width   | Height   | Rod<br>Spacing | Base<br>Thickness | Pack Qty | MSRP      |
|--------|----------|---------|----------|----------------|-------------------|----------|-----------|
| 521034 | 23.62 in | 7.87 in | 10.04 in | 20 in          | 0.79 in           | 1        | \$ 159.99 |



## www.bluewingfishing.com











**Retail Store Boca Tackle and Marine** 



**Retail Store Add** 3415 South Federal Highway Delray Beach, FL 33483



Tel 561-774-2056



**Email** sales@uniprimellc.com support@bluewingfishing.com



Q Scan it, get this E-catalogue

Distributed by Uniprime Outdoors, LLC 950 Peninsula Corp Circle Boca Raton, FL 33487