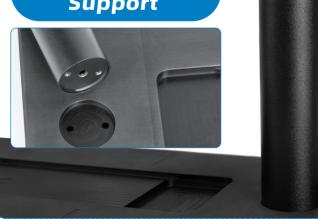

## WIND ON LEADER JIG

Measuring Scale 0-20 inch

**Braid and mono friendly material** 



## Polyurethane Tighten Knob



Carbon Steel Support



## **Nylon Plastic Base Plate**





| Code # | Length   | Width   | Height   | Rod<br>Spacing | Base<br>Thickness | Pack Qty | MSRP      |
|--------|----------|---------|----------|----------------|-------------------|----------|-----------|
| 521034 | 23.62 in | 7.87 in | 10.04 in | 20 in          | 0.79 in           | 1        | \$ 159.99 |



## www.bluewingfishing.com











**Retail Store Boca Tackle and Marine** 



**Retail Store Add** 3415 South Federal Highway Delray Beach, FL 33483



Tel 561-774-2056



**Email** sales@uniprimellc.com support@bluewingfishing.com



Q Scan it, get this E-catalogue

Distributed by Uniprime Outdoors, LLC 950 Peninsula Corp Circle Boca Raton, FL 33487