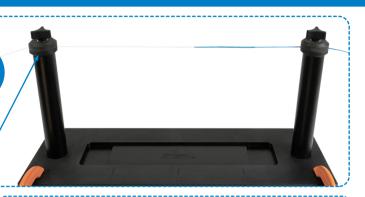

## WIND ON LEADER JIG

Measuring Scale 0-20 inch

**Braid and mono friendly material** 

## **Nylon Plastic Base Plate**

| Code # | Length   | Width   | Height   | Rod<br>Spacing | Base<br>Thickness | Pack Qty | MSRP      |
|--------|----------|---------|----------|----------------|-------------------|----------|-----------|
| 521034 | 23.62 in | 7.87 in | 10.04 in | 20 in          | 0.79 in           | 1        | \$ 159.99 |